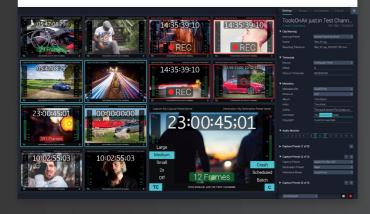

### live: cut

#### Multicam-Workflow for up to 16 Cameras

- Instant EDL to Multi-Camera Timeline Conversion
- Vision Mixer and Native Blackmagic Design ATEM Integration
- Works with Apple Final Cut Pro 7/X and Adobe® Premiere® Pro