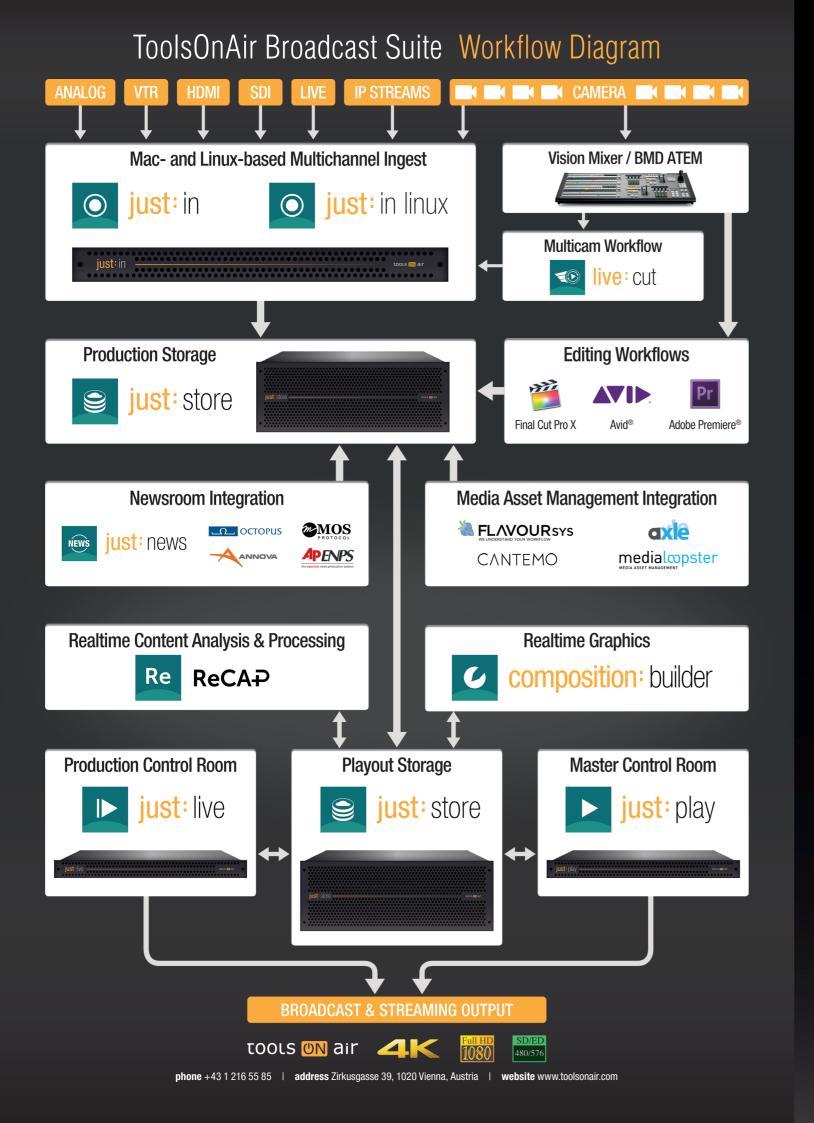

### ToolsOnAir Broadcast Suite

### just: in mac

#### **Network-based Ingest Solution** for all Broadcast Needs

- ProRes, XDCAM HD422, AVC-Intra 50M/100M, H.264
- MOV, MXF, MXF OP-Atom, MP4 Containers
- Adobe® Premiere® Pro and Apple Final Cut Pro 7/X Growing File Support

### live: cut

#### Multicam-Workflow for up to 16 Cameras

- Instant EDL to Multi-Camera Timeline Conversion
- Vision Mixer and Native Blackmagic Design ATEM Integration
- Works with Apple Final Cut Pro 7/X and Adobe® Premiere® Pro

### just: live

#### Live Production Playout for Video and Realtime Graphics

- Manually Controlled Video and Graphics Playout + Router Control
- RTMP Live Stream Publishing
- Highly Customizable via web-based Graphical User Interfaces

# just: play

#### 24/7 Automated Broadcast Playout Server with Realtime CG

- Automated Video & Realtime CG Playout Server with Router Control and GPI Support
- RTMP Live Stream Publishing
- Full EAS and CC Support

### just: in linux

#### **Network-based Linux Engine Ingest Solution**

- ProRes, XDCAM HD422, AVC-I, H.264 in MOV, MXF and MP4 Containers
- 1 RU Turnkey Appliance for 8 HD Channels or 2 UHD Channels
- Adobe® Premiere® Pro and Apple Final Cut Pro 7/X Growing File Support

## just: store

#### **Optimized Storage Solution** for Professional Broadcast

- Adaptive Read/Write Prioritization and Intelligent Caching Engine
- Web-Based Administration and Realtime Performance Monitoring
- Support for customized onCore® Workflows

### composition: builder

#### Realtime Graphics Template Editor for just:live and just:play

- Keyframe/Timeline-based Editor with Realtime Preview
- Import of Images, Movies, PSD, RTF, XML/RSS and QTZ Files
- Versatile Component Repository with Extensive Parameterization

### **ReCAP**

#### Realtime Content Analysis and Processing

- Automatic Metadata Extraction and Transcoding
- On-Screen Text Extraction (OCR) and Automatic Speech Recognition (ASR)
- Unlimited Machine Learning