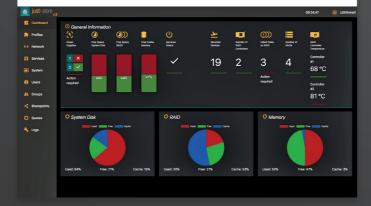

## just: store

#### **Optimized Storage Solution** for Professional Broadcast

- Adaptive Read/Write Prioritization and Intelligent Caching Engine
- Web-Based Administration and Realtime Performance Monitoring
- Support for customized onCore® Workflows