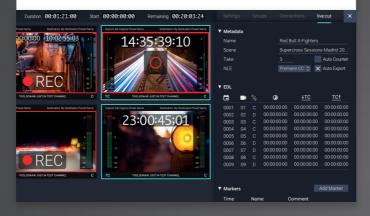

### live: cut

#### Multicam-Workflow for up to 16 Cameras

- Instant EDL to Multi-Camera Timeline Conversion
- Vision Mixer and Native Blackmagic Design ATEM Integration
- Works with Apple Final Cut Pro 7/X and Adobe® Premiere® Pro