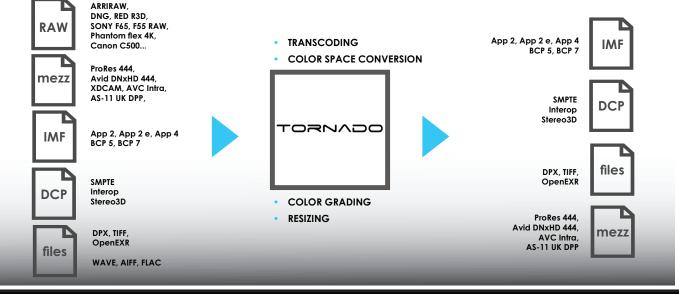

# Advanced transcoding engine for IMF, DCP and more

TORNADO is a transcoding engine designed to be integrated in the facilities' infrastructure: Film labs, post houses, VFX studios or OTT vendors can build their own automated transcoding workflows using TORNADO's API.

#### Extensive source media support

- TORNADO supports natively RAW data at the camera resolution (ARRIRAW, DNG, RED R3D, SONY F65, F55 RAW, Phantom flex 4K, Canon C500, etc..)
- Support for mezzanine formats such as IMF, Avid DNxHD 444, XDCAM, AVC Intra, AS-11 UK DPP,Support for Interop and SMPTE DCP, including stereo3D DCPs up to 120 FPS
- Support for uncompressed formats such as DPX, TIFF, OpenEXR, etc...
- Audio support includes WAVE, AIFF and FLAC

### **Multiple Transcoding capabilities**

- Simultaneous multiple rendering streams from the same source media
- Mezzanine formats such as DNxHD 444, AVC Intra, IMF
- Delivery formats such as DCP, AS-11 UK DPP, HEVC, H264
- Uncompressed formats such as DPX, TIFF

#### **Image Processing**

- Image resizing (Pan & Scan) for resolution from SD to 8K
- Color space conversion (support for REC 601 / 709, REC 2020, DCI XYZ, ACES 1.0)
- Primary Color correction
- Support for 3D LUT